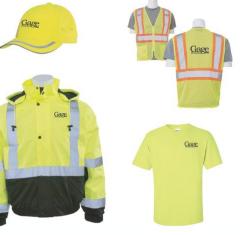

CE FOR LOW CARB 541 CAL | 54 9G CARB | 20 4G FAT | 354G PROTEIN

### CUBAN PORK BOWL of/kf

Slow braised pork shoulder, smoked ham, shredded mozzarella cheese, blanched broccoli, steamed white rice, tangy mustard sauce, sweet and spicy pickles.

SUB ROASTED ZUCCHINI FOR LOW CARE 478 CAL | 40.6G CARE | 19.1G FAT | 31.7G PROTEIN

You read that right. Our house made Bolognese made right into a lasagna. Whipped ricotta, herbs, mozzarella cheese, house marinara, side of blanched broccoli.

656 CAL | 55G CARB | 30G FAT | 36G PROTEIN

Ginger garlic roasted salmon filet topped with yellow coconut curry. Steamed white rice, vegetable medley; peas, carrots, broccoli, red bell peppers, asparagus, corn, cilantro and fresh lime.

SUB CALIFICE FOR LOW CARR

440 CAL | 42G CARB | 44G FAT | 48.6G PROTEIN



ARCON SOLUTIONS, INC.

YOUR SINGLE SOURCE SOLUTION

1284 Corporate Center Drive Suite 175 Eagan, MN 55121 P: 952.882.6069 C: 651.245.8459 estiehm@arconinc.com





SHAW's Special Hockey program is growing and we need your help!

BUY YOUR FLEECE BLANKET





- AVAILABLE IN RED OR GREY
- SAMPLES AVAILABLE IN THE LOBBY ALL WEEK
- THE COZY FLEECE MAKES IT
   A GREAT HOLIDAY GIFT
- STAY WARM WHILE SHOWING YOUR SHAW PRIDE AND SUPPORTING THE PIRATES

Questions? Email info@alascreative.com

PRE-ORDERS ONLY Orders close Nov. 1, 2023



# Step-Down Folder Inserts & Checklist















# Calendar



# Notepads







# Dance Program & Student Handbook









# Company Catalog & Business Directory





# Catalog





# **Apparel**











© Alas Creative LLC



# **Apparel**







© Alas