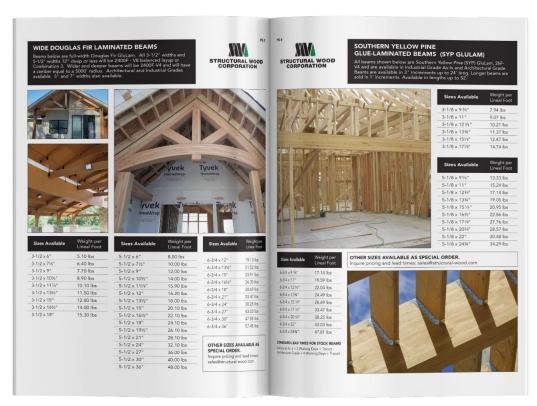

me.

SUB CALIFICE FOR LOW CARR

440 CAL | 42G CARB | 44G FAT | 48.6G PROTEIN



ARCON SOLUTIONS, INC.

YOUR SINGLE SOURCE SOLUTION

1284 Corporate Center Drive Suite 175 Eagan, MN 55121 P: 952.882.6069 C: 651.245.8459 estiehm@arconinc.com





SHAW's Special Hockey program is growing and we need your help!

BUY YOUR FLEECE BLANKET





- AVAILABLE IN RED OR GREY
- SAMPLES AVAILABLE IN THE LOBBY ALL WEEK
- THE COZY FLEECE MAKES IT
   A GREAT HOLIDAY GIFT
- STAY WARM WHILE SHOWING YOUR SHAW PRIDE AND SUPPORTING THE PIRATES

Questions? Email info@alascreative.com

PRE-ORDERS ONLY Orders close Nov. 1, 2023



# Step-Down Folder Inserts & Checklist















# Calendar



# Notepads







# Dance Program & Student Handbook









# Company Catalog & Business Directory





# Catalog





# **Apparel**











© Alas Creative LLC



# **Apparel**







© Alas Creative LLC























© Alas Creative LLC















© Alas Creative LLC



# Let's chat!



This portfolio is not all-inclusive by any means. It is simply a taste of some of the projects we have done.

We take pride in cultivating relationships with each of our clients and in delivering each one a unique aesthetic in their materials that best represents them & the customers they are trying to reach while honoring their branding.

We specialize in taking a bulk of information and presenting it in an attractive way that communicates its importance in an clear and inviting manner.

We'd love to set up a phone call or video chat to discuss how we can help you with your next project!

Jessica & Jess